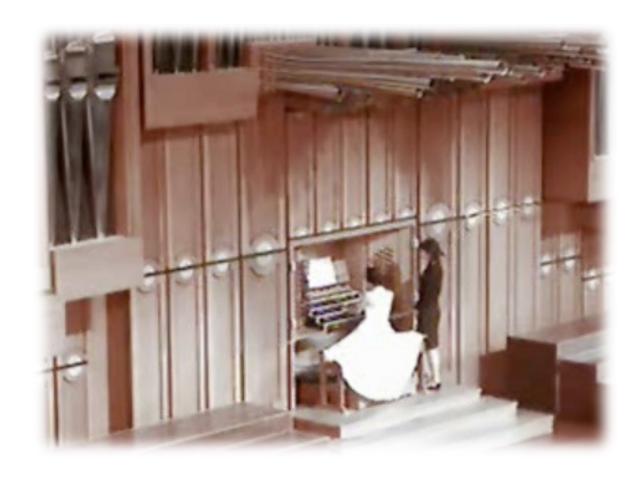

# **Haein Park Plays The Toccata** Suite Opus 5. By Maurice Duruflé

Torch Trinity Center, South Korea On A Rieger Organ With Tracker Action, April 9, 2007

### **Click Here**

The Lady Has Muscles, Tracker Action Is Mechanical!