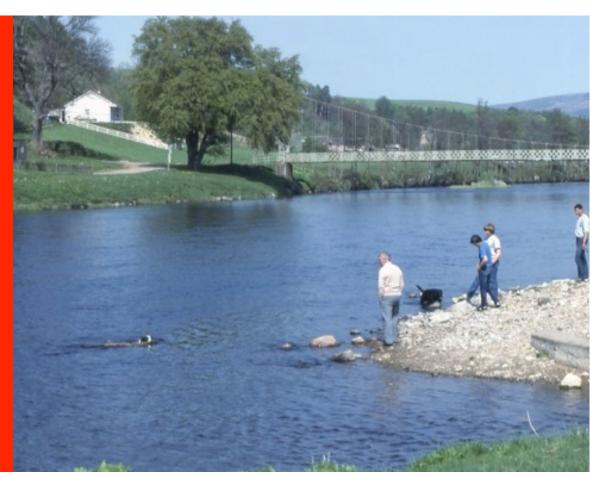

# October 11, 2009

The River Spey at Aberlour in Moray The River Spey (Scottish Gaelic: Uisge Spè) is a river in the northeast of Scotland, the second longest and the fastest flowing river in Scotland. It is important for salmon fishing and whisky production.